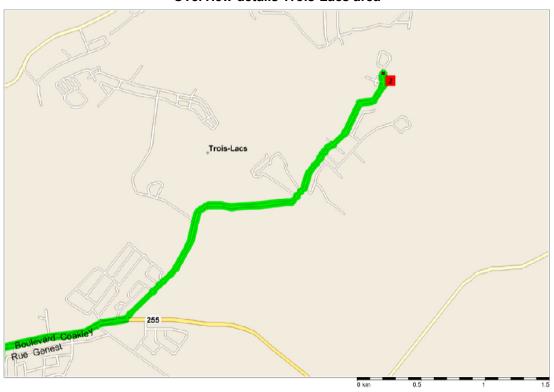

## **Driving directions from Sherbrooke (Highway 55)**

| #  | Instructions                                                                                                                                 | KM      |
|----|----------------------------------------------------------------------------------------------------------------------------------------------|---------|
| 1  | From highway 55, take SOUTH for Windsor / Richmond directions                                                                                | 33.7 km |
| 2  | Take exit 88 (Richmond/Melbourne). Turn left on the road 116, EAST direction.                                                                | -       |
| 3  | Continue on road 116 EAST.                                                                                                                   | 3.7 km  |
| 4  | Arrived at Richmond, at the red light, turn left for Danville direction (you will still be on road 116 EAST).                                | -       |
| 5  | Continue on road 116 EAST.                                                                                                                   | 16.8 km |
| 6  | Arrived at Danville, at the red light, turn right on Daniel Johnson street (road 255).                                                       | -       |
| 7  | At stop sign, turn left on Grove street (road 255).                                                                                          | -       |
| 8  | Turn right on Water street.                                                                                                                  | -       |
| 9  | Continue on Water street (the street becomes the road 255). Arrived at Asbestos, keep straight on red light and again straight on stop sign. | -       |
| 10 | Turn left on Trois-Lacs road, just between the PETRO-T gas station & the convenience store.                                                  | 8.8 km  |
| 11 | Keep always straight on the Trois-Lacs until you see the campsite indications (the road name changes to Larochelle road)                     | -       |

## Overview details Trois-Lacs area