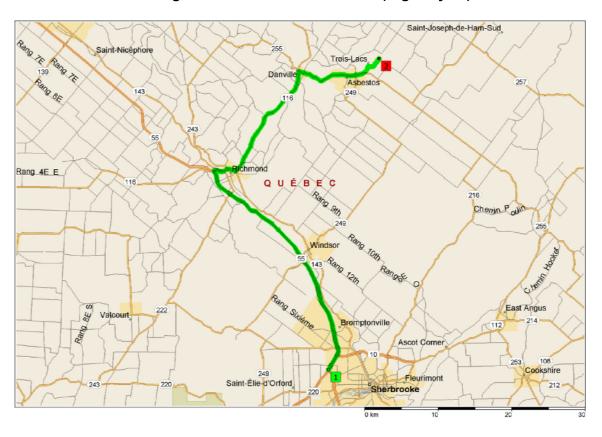

## **Driving directions from Sherbrooke (Highway 55)**

| #  | Instructions                                                                                                                                 | KM      |
|----|----------------------------------------------------------------------------------------------------------------------------------------------|---------|
| 1  | From highway 55, take SOUTH for Windsor / Richmond directions                                                                                | 33.7 km |
| 2  | Take exit 88 (Richmond/Melbourne). Turn left on the road 116, EAST direction.                                                                | -       |
| 3  | Continue on road 116 EAST.                                                                                                                   | 3.7 km  |
| 4  | Arrived at Richmond, at the red light, turn left for Danville direction (you will still be on road 116 EAST).                                | -       |
| 5  | Continue on road 116 EAST.                                                                                                                   | 16.8 km |
| 6  | Arrived at Danville, at the red light, turn right on Daniel Johnson street (road 255).                                                       | -       |
| 7  | At stop sign, turn left on Grove street (road 255).                                                                                          | -       |
| 8  | Turn right on Water street.                                                                                                                  | -       |
| 9  | Continue on Water street (the street becomes the road 255). Arrived at Asbestos, keep straight on red light and again straight on stop sign. | -       |
| 10 | Turn left on Trois-Lacs road, just between the PETRO-T gas station & the convenience store.                                                  | 8.8 km  |
| 11 | Keep always straight on the Trois-Lacs until you see the campsite indications (the road name changes to Larochelle road)                     | -       |