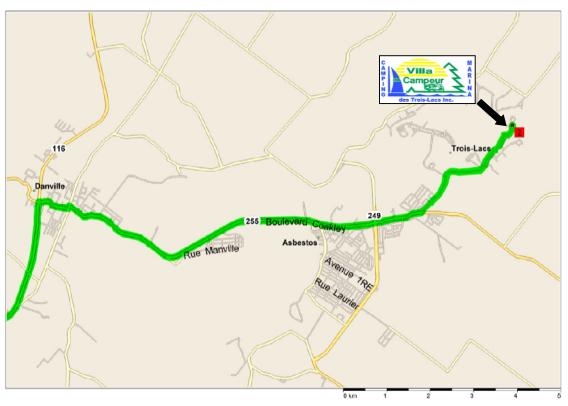

## **Driving directions from Sherbrooke (Highway 55)**

| #  | Instructions                                                                                                                                 | KM      |
|----|----------------------------------------------------------------------------------------------------------------------------------------------|---------|
| 1  | From highway 55, take SOUTH for Windsor / Richmond directions                                                                                | 33.7 km |
| 2  | Take exit 88 (Richmond/Melbourne). Turn left on the road 116, EAST direction.                                                                | -       |
| 3  | Continue on road 116 EAST.                                                                                                                   | 3.7 km  |
| 4  | Arrived at Richmond, at the red light, turn left for Danville direction (you will still be on road 116 EAST).                                | -       |
| 5  | Continue on road 116 EAST.                                                                                                                   | 16.8 km |
| 6  | Arrived at Danville, at the red light, turn right on Daniel Johnson street (road 255).                                                       | -       |
| 7  | At stop sign, turn left on Grove street (road 255).                                                                                          | -       |
| 8  | Turn right on Water street.                                                                                                                  | -       |
| 9  | Continue on Water street (the street becomes the road 255). Arrived at Asbestos, keep straight on red light and again straight on stop sign. | -       |
| 10 | Turn left on Trois-Lacs road, just between the PETRO-T gas station & the convenience store.                                                  | 8.8 km  |
| 11 | Keep always straight on the Trois-Lacs until you see the campsite indications (the road name changes to Larochelle road)                     | -       |

## Overview details Danville - Asbestos

## Overview details Trois-Lacs area