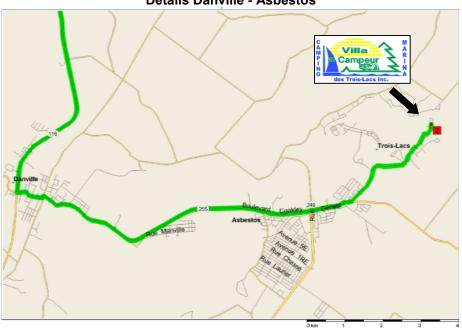

## Driving directions from Quebec (Pierre Laporte Bridge / Highway 20)

| #  | Instructions                                                                            | KM      |
|----|-----------------------------------------------------------------------------------------|---------|
| 1  | From Pierre Laporte bridge, continue on highway 73 SOUTH.                               | 2.3 km  |
| 2  | Take exit 131 (for highway 20 WEST), Montreal directions.                               | -       |
| 3  | Continue on highway 20 WEST.                                                            | 77.4 km |
| 4  | Take exit for road 263/162. Turn left on road 263/162 SOUTH (Victoriaville directions). | -       |
| 5  | Continue on road 263/162 SOUTH .                                                        | 24.2 km |
| 6  | Arrived at Victoriaville, turn left on road 122 (West Industrial blvd).                 | -       |
| 7  | Continue on road 122 (West Industrial blvd).                                            | 0.6 km  |
| 8  | Turn right on road 161 (North Bois-Francs blvd)                                         | -       |
| 9  | Continue on road 161 (North Bois-Francs blvd)                                           | 3.6 km  |
| 10 | Turn right on road 116 WEST                                                             | -       |
| 11 | Continue on road 116 WEST                                                               | 33.3 km |
| 12 | Arrived at Danville, at the red light, turn left on 255 road.                           | -       |
| 13 | At the next red light, turn left on 255 road (Asbestos directions).                     | -       |
| 14 | Arrived at Asbestos, keep straight on red light and again straight on stop sign.        | -       |

| #  | Instructions                                                                                                             | KM à faire |
|----|--------------------------------------------------------------------------------------------------------------------------|------------|
| 15 | Turn left on Trois-Lacs road, just between the PETRO-T gas station & the convenience store.                              | 8.8 km     |
| 16 | Keep always straight on the Trois-Lacs until you see the campsite indications (the road name changes to Larochelle road) | -          |

## **Détails Danville - Asbestos**

Détails Secteur des Trois-Lacs