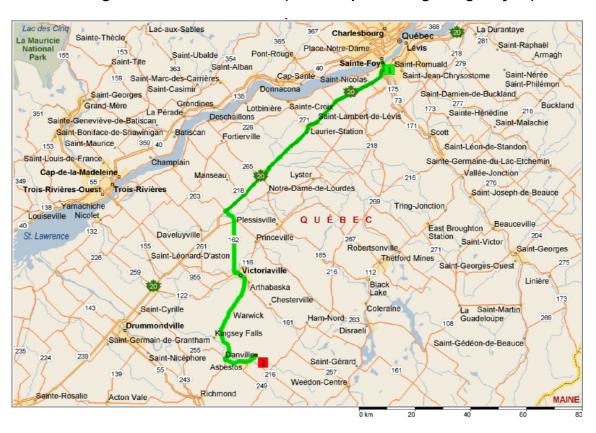

## Driving directions from Quebec (Pierre Laporte Bridge / Highway 20)

| #  | Instructions                                                                            | KM      |
|----|-----------------------------------------------------------------------------------------|---------|
| 1  | From Pierre Laporte bridge, continue on highway 73 SOUTH.                               | 2.3 km  |
| 2  | Take exit 131 (for highway 20 WEST), Montreal directions.                               | -       |
| 3  | Continue on highway 20 WEST.                                                            | 77.4 km |
| 4  | Take exit for road 263/162. Turn left on road 263/162 SOUTH (Victoriaville directions). | -       |
| 5  | Continue on road 263/162 SOUTH .                                                        | 24.2 km |
| 6  | Arrived at Victoriaville, turn left on road 122 (West Industrial blvd).                 | -       |
| 7  | Continue on road 122 (West Industrial blvd).                                            | 0.6 km  |
| 8  | Turn right on road 161 (North Bois-Francs blvd)                                         | -       |
| 9  | Continue on road 161 (North Bois-Francs blvd)                                           | 3.6 km  |
| 10 | Turn right on road 116 WEST                                                             | -       |
| 11 | Continue on road 116 WEST                                                               | 33.3 km |
| 12 | Arrived at Danville, at the red light, turn left on 255 road.                           | -       |
| 13 | At the next red light, turn left on 255 road (Asbestos directions).                     | -       |
| 14 | Arrived at Asbestos, keep straight on red light and again straight on stop sign.        | -       |

| #  | Instructions                                                                                                             | KM à faire |
|----|--------------------------------------------------------------------------------------------------------------------------|------------|
| 15 | Turn left on Trois-Lacs road, just between the PETRO-T gas station & the convenience store.                              | 8.8 km     |
| 16 | Keep always straight on the Trois-Lacs until you see the campsite indications (the road name changes to Larochelle road) | -          |