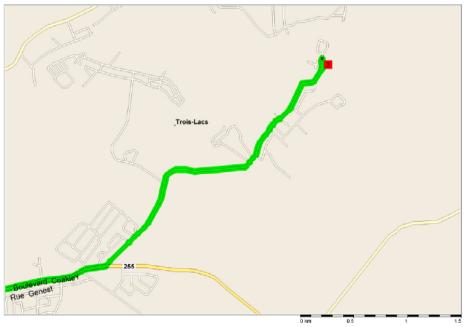

| #  | Instructions                                                                                                             | KM à faire |
|----|--------------------------------------------------------------------------------------------------------------------------|------------|
| 15 | Turn left on Trois-Lacs road, just between the PETRO-T gas station & the convenience store.                              | 8.8 km     |
| 16 | Keep always straight on the Trois-Lacs until you see the campsite indications (the road name changes to Larochelle road) | -          |

## **Détails Danville - Asbestos**

Détails Secteur des Trois-Lacs