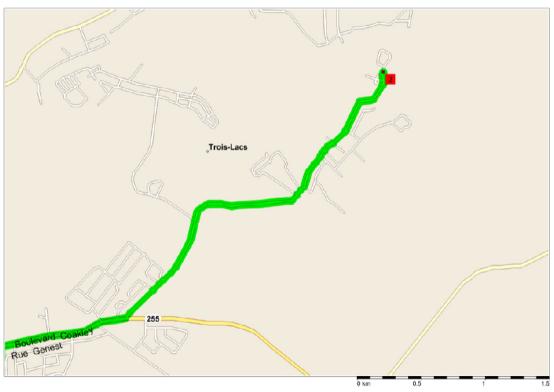

## **Driving directions from Montreal (LHL Tunnel / Highway 20)**

| #  | Instructions                                                                                                                                 | KM      |
|----|----------------------------------------------------------------------------------------------------------------------------------------------|---------|
| 1  | From Louis-Hippolyte Lafontaine tunnel, continue highway 20, EAST direction.                                                                 | 82.4 km |
| 2  | Take exit 173 (for highway 55 SOUTH), Sherbrooke direction.                                                                                  | -       |
| 3  | Continue on highway 55 SOUTH.                                                                                                                | 38.0 km |
| 4  | Take exit 88 (Richmond/Melbourne). Turn left on the road 116, EAST direction.                                                                | -       |
| 5  | Continue on road 116 EAST.                                                                                                                   | 3.7 km  |
| 6  | Arrived at Richmond, at the red light, turn left for Danville direction (you will still be on road 116 EAST).                                | -       |
| 7  | Continue on road 116 EAST.                                                                                                                   | 16.8 km |
| 8  | Arrived at Danville, at the red light, turn right on Daniel Johnson street (road 255).                                                       | -       |
| 9  | At stop sign, turn left on Grove street (road 255).                                                                                          | -       |
| 10 | Turn right on Water street.                                                                                                                  | -       |
| 11 | Continue on Water street (the street becomes the road 255). Arrived at Asbestos, keep straight on red light and again straight on stop sign. | -       |
| 12 | Turn left on Trois-Lacs road, just between the PETRO-T gas station & the convenience store.                                                  | 8.8 km  |
| 13 | Keep always straight on the Trois-Lacs until you see the campsite indications (the road name changes to Larochelle road)                     | -       |

## Overview details Trois-Lacs area