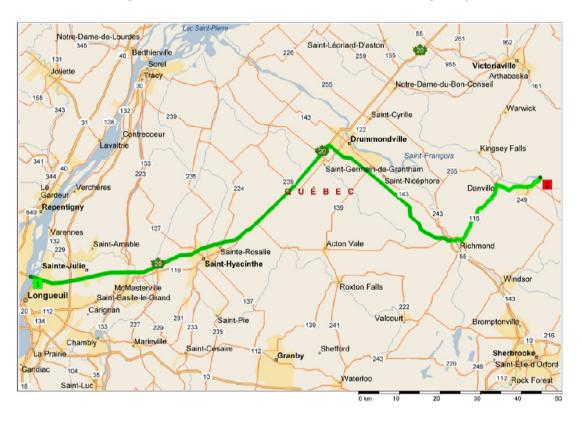

## **Driving directions from Montreal (LHL Tunnel / Highway 20)**

| #  | Instructions                                                                                                                                 | KM      |
|----|----------------------------------------------------------------------------------------------------------------------------------------------|---------|
| 1  | From Louis-Hippolyte Lafontaine tunnel, continue highway 20, EAST direction.                                                                 | 82.4 km |
| 2  | Take exit 173 (for highway 55 SOUTH), Sherbrooke direction.                                                                                  | -       |
| 3  | Continue on highway 55 SOUTH.                                                                                                                | 38.0 km |
| 4  | Take exit 88 (Richmond/Melbourne). Turn left on the road 116, EAST direction.                                                                | -       |
| 5  | Continue on road 116 EAST.                                                                                                                   | 3.7 km  |
| 6  | Arrived at Richmond, at the red light, turn left for Danville direction (you will still be on road 116 EAST).                                | -       |
| 7  | Continue on road 116 EAST.                                                                                                                   | 16.8 km |
| 8  | Arrived at Danville, at the red light, turn right on Daniel Johnson street (road 255).                                                       | -       |
| 9  | At stop sign, turn left on Grove street (road 255).                                                                                          | -       |
| 10 | Turn right on Water street.                                                                                                                  | -       |
| 11 | Continue on Water street (the street becomes the road 255). Arrived at Asbestos, keep straight on red light and again straight on stop sign. | -       |
| 12 | Turn left on Trois-Lacs road, just between the PETRO-T gas station & the convenience store.                                                  | 8.8 km  |
| 13 | Keep always straight on the Trois-Lacs until you see the campsite indications (the road name changes to Larochelle road)                     | -       |