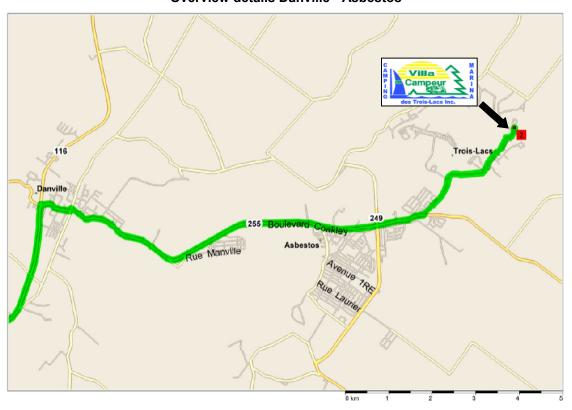

## Overview details Danville - Asbestos

## **Driving directions from Montreal (LHL Tunnel / Highway 20)**

| #  | Instructions                                                                                                                                 | KM      |
|----|----------------------------------------------------------------------------------------------------------------------------------------------|---------|
| 1  | From Louis-Hippolyte Lafontaine tunnel, continue highway 20, EAST direction.                                                                 | 82.4 km |
| 2  | Take exit 173 (for highway 55 SOUTH), Sherbrooke direction.                                                                                  | -       |
| 3  | Continue on highway 55 SOUTH.                                                                                                                | 38.0 km |
| 4  | Take exit 88 (Richmond/Melbourne). Turn left on the road 116, EAST direction.                                                                | -       |
| 5  | Continue on road 116 EAST.                                                                                                                   | 3.7 km  |
| 6  | Arrived at Richmond, at the red light, turn left for Danville direction (you will still be on road 116 EAST).                                | -       |
| 7  | Continue on road 116 EAST.                                                                                                                   | 16.8 km |
| 8  | Arrived at Danville, at the red light, turn right on Daniel Johnson street (road 255).                                                       | -       |
| 9  | At stop sign, turn left on Grove street (road 255).                                                                                          | -       |
| 10 | Turn right on Water street.                                                                                                                  | -       |
| 11 | Continue on Water street (the street becomes the road 255). Arrived at Asbestos, keep straight on red light and again straight on stop sign. | -       |
| 12 | Turn left on Trois-Lacs road, just between the PETRO-T gas station & the convenience store.                                                  | 8.8 km  |
| 13 | Keep always straight on the Trois-Lacs until you see the campsite indications (the road name changes to Larochelle road)                     | -       |